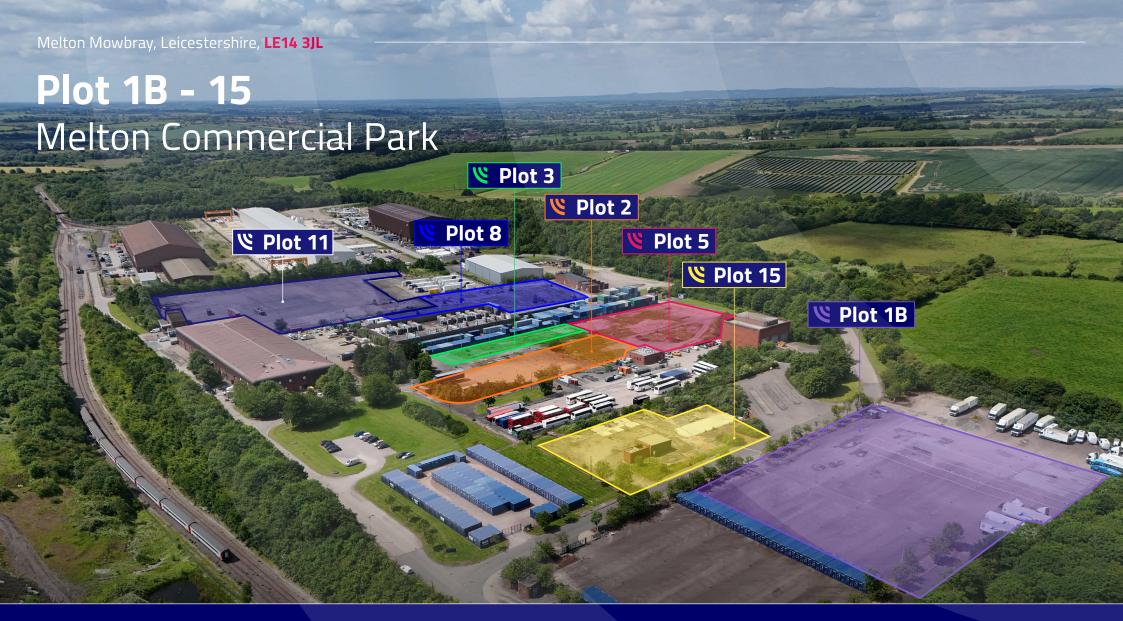

### Melton Commercial Park

| PLOT                      | Acres |
|---------------------------|-------|
| 1B                        | 1.37  |
| 2                         | 0.72  |
| 3                         | 0.63  |
| 5                         | 2.02  |
| 8                         | 1.25  |
| 15                        | 0.88  |
| 11                        | 3.84  |
| Total                     | 10.71 |
| * Smaller plots available |       |

## **Description**

Melton Commercial Park is an estate that includes 33.43 acres of open storage land. Plots available range from 0.25 to 3.84 acres and are a mixture of concrete, tarmac and soft surface.

Water and electricity are available for some plots and fencing can be provided if required. HGV access to the site is good given the extensive road network.