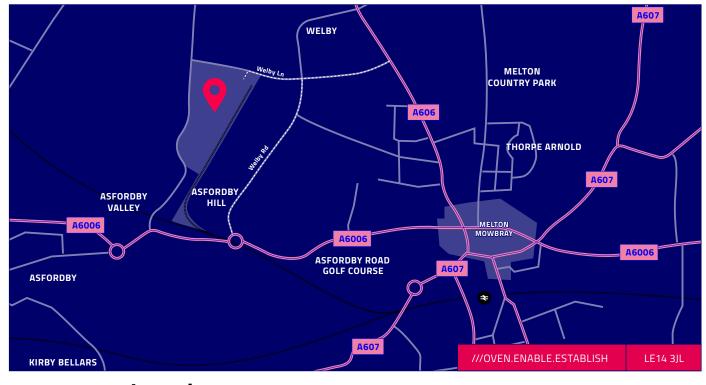

### Location

James Butcher

07890 300 100

james.butcher@carterjonas.co.uk

Melton Mowbray is a town in Leicestershire, 19 miles (31km) northeast of Leicester, and 20 miles (32 km) southeast of Nottingham.

Melton Commercial Park is located 2 miles north-east of Melton Mowbray. The business park has direct road access via St Bartholomew's Way onto the A606, which links to the A46 trunk road, between the M1 at J21a and Lincoln, with connecting routes to Leicester, Nottingham, Grantham and Newark.